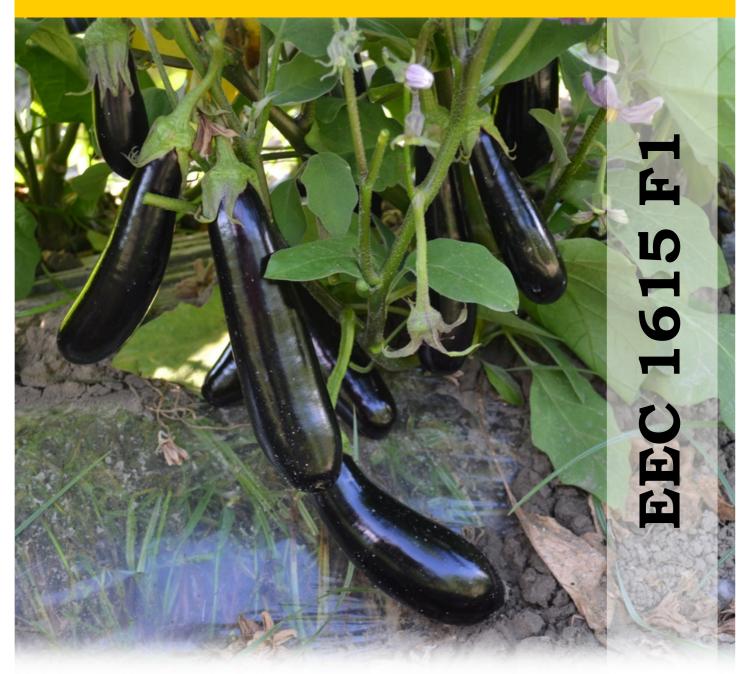

## F1 – EEC 1615

Dark purple to blackish cylindrical fruits with excellent gloss and good shelf life makes EEC 1615 an instant hit at the market place allowing growers earn higher prices for their produce. A vigorous, rather tall plant with good canopy cover, EEC 1615 is also an early hybrid yielding top quality harvests.