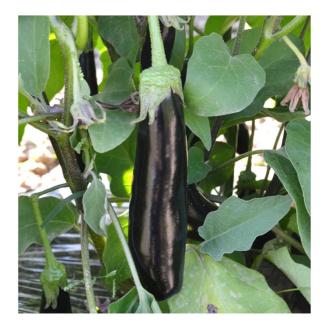

## F1 – EEC 1615

Dark purple to blackish cylindrical fruits with excellent gloss and good shelf life makes EEC 1615 an instant hit at the market place allowing growers earn higher prices for their produce. A vigorous, rather tall plant with good canopy cover, EEC 1615 is also an early hybrid yielding top quality harvests.